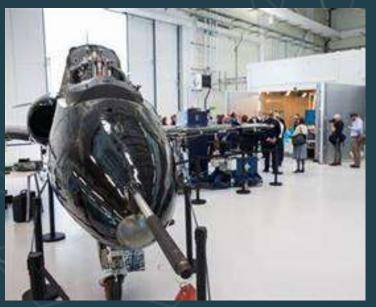

## The Event

The visit to see both the Nuclear Advanced Manufacturing Centre and the Factory 2050 is a unique opportunity to both view the state of the art in manufacturing facilities for the Nuclear Industry and one of the most advanced factories in the world. See now what the impact digitalisation on manufacturing will be for the future . This visit will be ideal for any young person engaged in either the Nuclear Industry or manufacturing in any form as the latest industrial revolution (Industry 4.0 as some call it) will be part of their life.

## ſour Agenda (provisional)

12:30 – Arrive at Nuclear AMRC
12:45 – Welcome Nuclear AMRC presentation
13:30– Workshop floor tour/ VR demonstration
14:45 – Tour of Factory 2050 17:00 – Depart